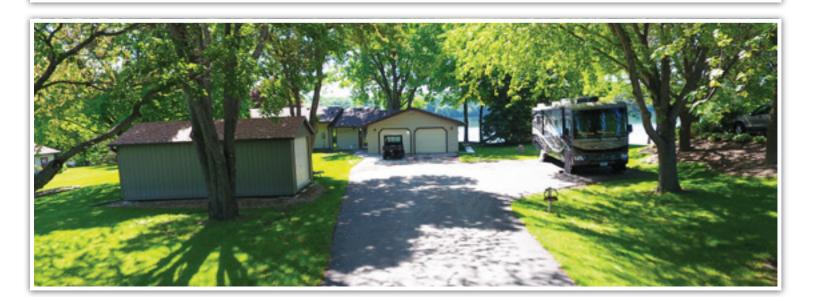

**Auctioneer's Note:** This walk-out rambler is on a private lot in a cul-de-sac. One-acre lot, 238' of sandy beach shoreline and boat launch. Enjoy spectacular lake views from the sunroom or 3 season porch. This custom-built home features a brick fireplace, custom hickory kitchen with stainless steel appliances, and master bedroom with private deck. Exterior features steel siding, maintenance free deck, tarred driveway and RV pad with 50AMP service, attached 2 car garage and a 24x26 shed with heated shop area. Great location less 50 minutes to metro area or St. Cloud! Enjoy lake living year-round or use as your year-round weekend retreat. Close to many county parks as well. Start living your dreams today.

#### Home Features

- Built in 1973
- 2552 finished sq. ft.
- Walk out rambler
- 3 bedrooms & office
- 2 bathrooms
- 2 car attached garage
- 3 season porch

- Base board electric heat
- Gas forced air heat
- Air Conditioning
- Stainless steel kitchen appliances included
- Hardwood floors
- Tile floors

#### Property Features

- On cul-de-sac
- 1 acre lot
- 238' of shore line
- 24' x 36' shed with an insulated/heated shop area
- Underground sprinklers
- Tarred 50AMP RV pad site
- · Septic up to code