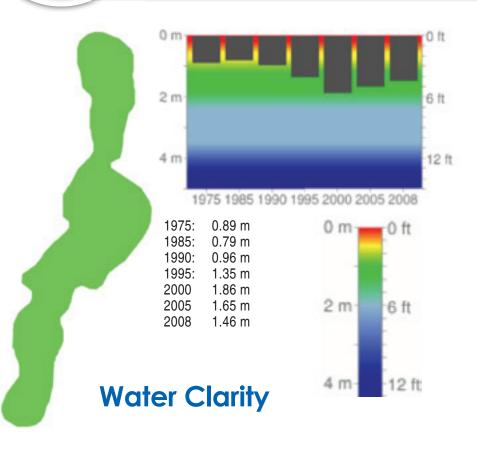

24966 729th Ave., Dassel, MN 55325

Lake Features

- Area: 167.92 acresLittoral Area: 107 acres
- Shore Length: 3.54 milesMaximum Depth: 28 feet
- Average Water Clarity: 9.3 feet