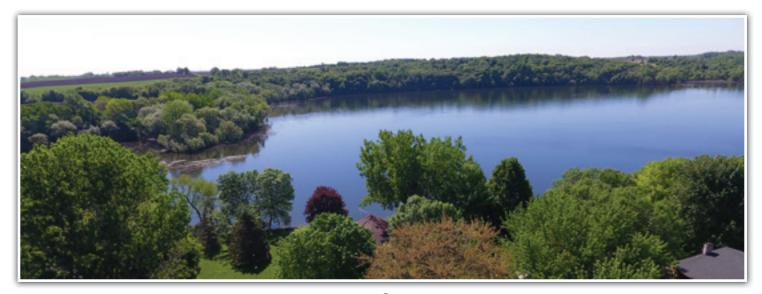

**Auctioneer's Note:** This walk-out rambler is on a private lot in a cul-de-sac. One-acre lot, 238' of sandy beach shoreline and boat launch. Enjoy spectacular lake views from the sunroom or 3 season porch. This custom-built home features a brick fireplace, custom hickory kitchen with stainless steel appliances, and master bedroom with private deck. Exterior features steel siding, maintenance free deck, tarred driveway and RV pad with 50AMP service, attached 2 car garage and a 24x26 shed with heated shop area. Great location less 50 minutes to metro area or St. Cloud! Enjoy lake living year-round or use as your year-round weekend retreat. Close to many county parks as well. Start living your dreams today.

#### **Long Lake Information**

# Subject Property Long Lake

Fish Species: black crappie, bluegill, green sunfish, hybrid sunfish, largemouth bass, northern pike, pumpkinseed, walleye, white crappie, yellow perch, bowfin (dogfish), common carp, white sucker, bluntnose minnow, golden shiner, spottail shiner, bullheads

24966 729th Ave., Dassel, MN 55325

Lake Features

- Area: 167.92 acresLittoral Area: 107 acres
- Shore Length: 3.54 milesMaximum Depth: 28 feet
- Average Water Clarity: 9.3 feet