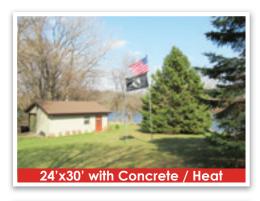

**Auctioneer's Note:** This walk-out rambler is on a private lot in a cul-de-sac. One-acre lot, 238' of sandy beach shoreline and boat launch. Enjoy spectacular lake views from the sunroom or 3 season porch. This custom-built home features a brick fireplace, custom hickory kitchen with stainless steel appliances, and master bedroom with private deck. Exterior features steel siding, maintenance free deck, tarred driveway and RV pad with 50AMP service, attached 2 car garage and a 24x26 shed with heated shop area. Great location less 50 minutes to metro area or St. Cloud! Enjoy lake living year-round or use as your year-round weekend retreat. Close to many county parks as well. Start living your dreams today.

#### Property Features

- On cul-de-sac
- 1 acre lot
- 238' of shore line
- 24' x 36' shed with an insulated/heated shop area
- Underground sprinklers
- Tarred 50AMP RV pad site
- · Septic up to code