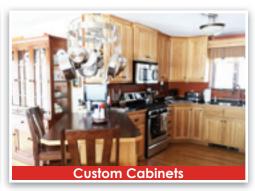

**Auctioneer's Note:** This walk-out rambler is on a private lot in a cul-de-sac. One-acre lot, 238' of sandy beach shoreline and boat launch. Enjoy spectacular lake views from the sunroom or 3 season porch. This custom-built home features a brick fireplace, custom hickory kitchen with stainless steel appliances, and master bedroom with private deck. Exterior features steel siding, maintenance free deck, tarred driveway and RV pad with 50AMP service, attached 2 car garage and a 24x26 shed with heated shop area. Great location less 50 minutes to metro area or St. Cloud! Enjoy lake living year-round or use as your year-round weekend retreat. Close to many county parks as well. Start living your dreams today.

- Custom hickory kitchen cabinets
- Master bedroom private deck
- Brick fireplace
- · Steel siding
- Maintenance free deck