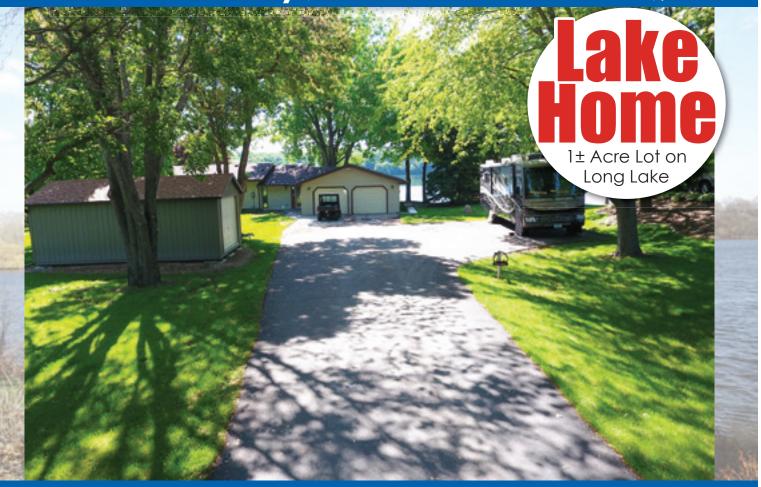

**Auctioneer's Note:** This walk-out rambler is on a private lot in a cul-de-sac. One-acre lot, 238' of sandy beach shoreline and boat launch. Enjoy spectacular lake views from the sunroom or 3 season porch. This custom-built home features a brick fireplace, custom hickory kitchen with stainless steel appliances, and master bedroom with private deck. Exterior features steel siding, maintenance free deck, tarred driveway and RV pad with 50AMP service, attached 2 car garage and a 24x26 shed with heated shop area. Great location less 50 minutes to metro area or St. Cloud! Enjoy lake living year-round or use as your year-round weekend retreat. Close to many county parks as well. Start living your dreams today.

#### Property Features

- On cul-de-sac
- 1 acre lot
- 238' of shore line
- 24' x 36' shed with an insulated/heated shop area
- Underground sprinklers
- Tarred 50AMP RV pad site
- · Septic up to code