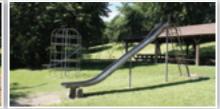

# Spring Lake Park ENTRANCE

Located one mile north of Dassel just east of County Road 4. Includes playground equipment, baseball/softball field, a paved bike trail, restrooms, and water. There are also boat landings & docks for Spring Lake and Long Lake.

#### Spring Lake Park Features

- Baseball / Softball Diamond
- Boat Landing
- Fishing
- Picnic Shelters
- Playground
- Restrooms
- Water

I MANCED WITH ALC CALC MODIL VOT MICH FARMS.

|                              | STATE OF WINHFARTA<br>No of watural 41 | ESOUPCES   |
|------------------------------|----------------------------------------|------------|
| 0 7181                       | DN OF GAME AND                         |            |
|                              | IG LAKE (47-26)<br>EKER COUNTY         |            |
| - 81                         | 1374                                   | 1.400000   |
| 1 NAME OF THE REAL PROPERTY. | State of CSA                           | AC: 800 HZ |
| B-T 1 25 72                  | MH 2-2672                              | 1444.9     |
|                              | C-2307                                 |            |