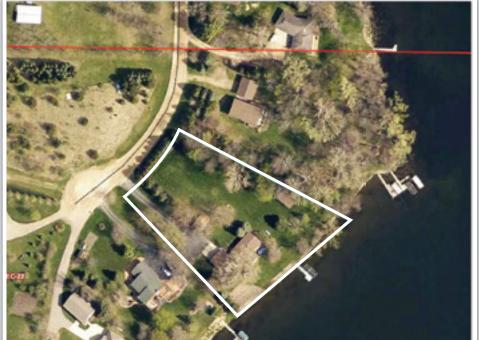

**Auctioneer's Note:** This walk-out rambler is on a private lot in a cul-de-sac. One-acre lot, 238' of sandy beach shoreline and boat launch. Enjoy spectacular lake views from the sunroom or 3 season porch. This custom-built home features a brick fireplace, custom hickory kitchen with stainless steel appliances, and master bedroom with private deck. Exterior features steel siding, maintenance free deck, tarred driveway and RV pad with 50AMP service, attached 2 car garage and a 24x26 shed with heated shop area. Great location less 50 minutes to metro area or St. Cloud! Enjoy lake living year-round or use as your year-round weekend retreat. Close to many county parks as well. Start living your dreams today.

#### Property Features

- On cul-de-sac
- 1 acre lot
- 238' of shore line
- 24' x 36' shed with an insulated/heated shop area
- Underground sprinklers
- Tarred 50AMP RV pad site
- · Septic up to code