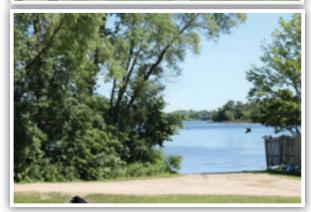

# Subject Property Long Lake

Fish Species: black crappie, bluegill, green sunfish, hybrid sunfish, largemouth bass, northern pike, pumpkinseed, walleye, white crappie, yellow perch, bowfin (dogfish), common carp, white sucker, bluntnose minnow, golden shiner, spottail shiner, bullheads

24966 729th Ave., Dassel, MN 55325

Lake Features

- Area: 167.92 acresLittoral Area: 107 acres
- Shore Length: 3.54 milesMaximum Depth: 28 feet
- Average Water Clarity: 9.3 feet