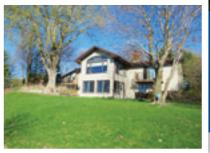

**Auctioneer's Note:** This walk-out rambler is on a private lot in a cul-de-sac. One-acre lot, 238' of sandy beach shoreline and boat launch. Enjoy spectacular lake views from the sunroom or 3 season porch. This custom-built home features a brick fireplace, custom hickory kitchen with stainless steel appliances, and master bedroom with private deck. Exterior features steel siding, maintenance free deck, tarred driveway and RV pad with 50AMP service, attached 2 car garage and a 24x26 shed with heated shop area. Great location less 50 minutes to metro area or St. Cloud! Enjoy lake living year-round or use as your year-round weekend retreat. Close to many county parks as well. Start living your dreams today.

#### Home Features

- Built in 1973
- 2552 finished sq. ft.
- Walk out rambler
- 3 bedrooms & office
- 2 bathrooms
- 2 car attached garage
- 3 season porch

- Base board electric heat
- Gas forced air heat
- Air Conditioning
- Stainless steel kitchen appliances included
- Hardwood floors
- Tile floors