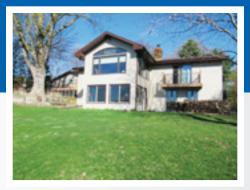

**Auctioneer's Note:** This walk-out rambler is on a private lot in a cul-de-sac. One-acre lot, 238' of sandy beach shoreline and boat launch. Enjoy spectacular lake views from the sunroom or 3 season porch. This custom-built home features a brick fireplace, custom hickory kitchen with stainless steel appliances, and master bedroom with private deck. Exterior features steel siding, maintenance free deck, tarred driveway and RV pad with 50AMP service, attached 2 car garage and a 24x26 shed with heated shop area. Great location less 50 minutes to metro area or St. Cloud! Enjoy lake living year-round or use as your year-round weekend retreat. Close to many county parks as well. Start living your dreams today.

#### Home Features

- Built in 1973
- 2552 finished sq. ft.
- Walk out rambler
- 3 bedrooms & office
- 2 bathrooms
- 2 car attached garage
- 3 season porch

- Base board electric heat
- Gas forced air heat
- Air Conditioning
- Stainless steel kitchen appliances included
- Hardwood floors
- Tile floors