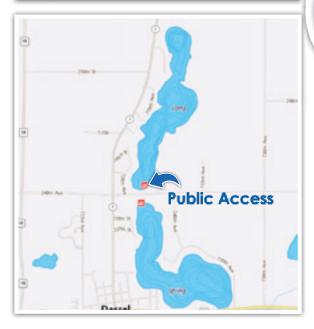

#### **Long Lake Information**

# Subject Property Long Lake

Fish Species: black crappie, bluegill, green sunfish, hybrid sunfish, largemouth bass, northern pike, pumpkinseed, walleye, white crappie, yellow perch, bowfin (dogfish), common carp, white sucker, bluntnose minnow, golden shiner, spottail shiner, bullheads

24966 729th Ave., Dassel, MN 55325

Lake Features

- Area: 167.92 acresLittoral Area: 107 acres
- Shore Length: 3.54 milesMaximum Depth: 28 feet
- Average Water Clarity: 9.3 feet