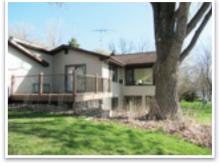

**Auctioneer's Note:** This walk-out rambler is on a private lot in a cul-de-sac. One-acre lot, 238' of sandy beach shoreline and boat launch. Enjoy spectacular lake views from the sunroom or 3 season porch. This custom-built home features a brick fireplace, custom hickory kitchen with stainless steel appliances, and master bedroom with private deck. Exterior features steel siding, maintenance free deck, tarred driveway and RV pad with 50AMP service, attached 2 car garage and a 24x26 shed with heated shop area. Great location less 50 minutes to metro area or St. Cloud! Enjoy lake living year-round or use as your year-round weekend retreat. Close to many county parks as well. Start living your dreams today.

#### Home Features

- Built in 1973
- 2552 finished sq. ft.
- Walk out rambler
- 3 bedrooms & office
- 2 bathrooms
- 2 car attached garage
- 3 season porch

- Base board electric heat
- Gas forced air heat
- Air Conditioning
- Stainless steel kitchen appliances included
- Hardwood floors
- Tile floors

- Custom hickory kitchen cabinets
- Master bedroom private deck
- Brick fireplace
- · Steel siding
- Maintenance free deck

#### Property Features

- On cul-de-sac
- 1 acre lot
- 238' of shore line
- 24' x 36' shed with an insulated/heated shop area
- Underground sprinklers
- Tarred 50AMP RV pad site
- · Septic up to code