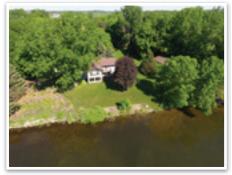

**Auctioneer's Note:** This walk-out rambler is on a private lot in a cul-de-sac. One-acre lot, 238' of sandy beach shoreline and boat launch. Enjoy spectacular lake views from the sunroom or 3 season porch. This custom-built home features a brick fireplace, custom hickory kitchen with stainless steel appliances, and master bedroom with private deck. Exterior features steel siding, maintenance free deck, tarred driveway and RV pad with 50AMP service, attached 2 car garage and a 24x26 shed with heated shop area. Great location less 50 minutes to metro area or St. Cloud! Enjoy lake living year-round or use as your year-round weekend retreat. Close to many county parks as well. Start living your dreams today.

#### Property Features

- On cul-de-sac
- 1 acre lot
- 238' of shore line
- 24' x 36' shed with an insulated/heated shop area
- Underground sprinklers
- Tarred 50AMP RV pad site
- · Septic up to code

24966 729th Ave., Dassel, MN 55325

Lake Features

- Area: 167.92 acresLittoral Area: 107 acres
- Shore Length: 3.54 milesMaximum Depth: 28 feet
- Average Water Clarity: 9.3 feet