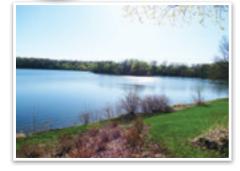

**Auctioneer's Note:** This walk-out rambler is on a private lot in a cul-de-sac. One-acre lot, 238' of sandy beach shoreline and boat launch. Enjoy spectacular lake views from the sunroom or 3 season porch. This custom-built home features a brick fireplace, custom hickory kitchen with stainless steel appliances, and master bedroom with private deck. Exterior features steel siding, maintenance free deck, tarred driveway and RV pad with 50AMP service, attached 2 car garage and a 24x26 shed with heated shop area. Great location less 50 minutes to metro area or St. Cloud! Enjoy lake living year-round or use as your year-round weekend retreat. Close to many county parks as well. Start living your dreams today.

#### Property Features

- On cul-de-sac
- 1 acre lot
- 238' of shore line
- 24' x 36' shed with an insulated/heated shop area
- Underground sprinklers
- Tarred 50AMP RV pad site
- · Septic up to code

24966 729th Ave., Dassel, MN 55325

Lake Features

- Area: 167.92 acresLittoral Area: 107 acres
- Shore Length: 3.54 milesMaximum Depth: 28 feet
- Average Water Clarity: 9.3 feet