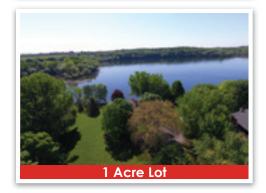

**Auctioneer's Note:** This walk-out rambler is on a private lot in a cul-de-sac. One-acre lot, 238' of sandy beach shoreline and boat launch. Enjoy spectacular lake views from the sunroom or 3 season porch. This custom-built home features a brick fireplace, custom hickory kitchen with stainless steel appliances, and master bedroom with private deck. Exterior features steel siding, maintenance free deck, tarred driveway and RV pad with 50AMP service, attached 2 car garage and a 24x26 shed with heated shop area. Great location less 50 minutes to metro area or St. Cloud! Enjoy lake living year-round or use as your year-round weekend retreat. Close to many county parks as well. Start living your dreams today.

#### Property Features

- On cul-de-sac
- 1 acre lot
- 238' of shore line
- 24' x 36' shed with an insulated/heated shop area
- Underground sprinklers
- Tarred 50AMP RV pad site
- · Septic up to code