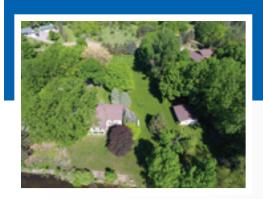

**Auctioneer's Note:** This walk-out rambler is on a private lot in a cul-de-sac. One-acre lot, 238' of sandy beach shoreline and boat launch. Enjoy spectacular lake views from the sunroom or 3 season porch. This custom-built home features a brick fireplace, custom hickory kitchen with stainless steel appliances, and master bedroom with private deck. Exterior features steel siding, maintenance free deck, tarred driveway and RV pad with 50AMP service, attached 2 car garage and a 24x26 shed with heated shop area. Great location less 50 minutes to metro area or St. Cloud! Enjoy lake living year-round or use as your year-round weekend retreat. Close to many county parks as well. Start living your dreams today.

#### Property Features

- On cul-de-sac
- 1 acre lot
- 238' of shore line
- 24' x 36' shed with an insulated/heated shop area
- Underground sprinklers
- Tarred 50AMP RV pad site
- · Septic up to code