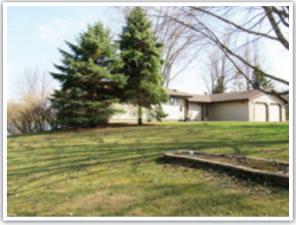

**Auctioneer's Note:** This walk-out rambler is on a private lot in a cul-de-sac. One-acre lot, 238' of sandy beach shoreline and boat launch. Enjoy spectacular lake views from the sunroom or 3 season porch. This custom-built home features a brick fireplace, custom hickory kitchen with stainless steel appliances, and master bedroom with private deck. Exterior features steel siding, maintenance free deck, tarred driveway and RV pad with 50AMP service, attached 2 car garage and a 24x26 shed with heated shop area. Great location less 50 minutes to metro area or St. Cloud! Enjoy lake living year-round or use as your year-round weekend retreat. Close to many county parks as well. Start living your dreams today.

#### Property Features

- On cul-de-sac
- 1 acre lot
- 238' of shore line
- 24' x 36' shed with an insulated/heated shop area
- Underground sprinklers
- Tarred 50AMP RV pad site
- · Septic up to code