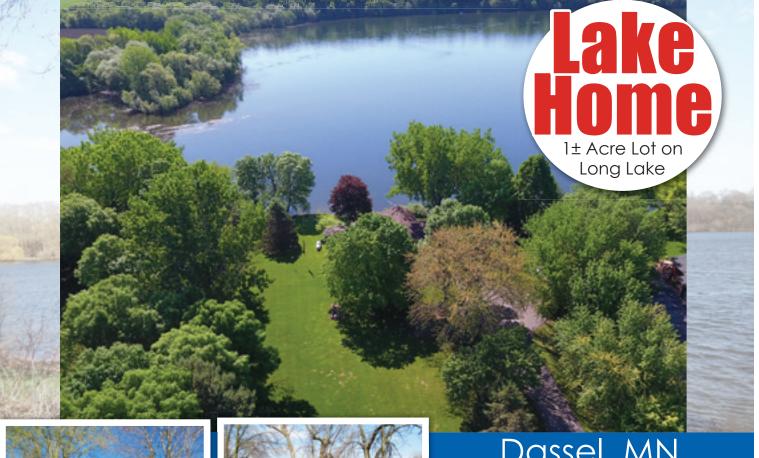

**Auctioneer's Note:** This walk-out rambler is on a private lot in a cul-de-sac. One-acre lot, 238' of sandy beach shoreline and boat launch. Enjoy spectacular lake views from the sunroom or 3 season porch. This custom-built home features a brick fireplace, custom hickory kitchen with stainless steel appliances, and master bedroom with private deck. Exterior features steel siding, maintenance free deck, tarred driveway and RV pad with 50AMP service, attached 2 car garage and a 24x26 shed with heated shop area. Great location less 50 minutes to metro area or St. Cloud! Enjoy lake living year-round or use as your year-round weekend retreat. Close to many county parks as well. Start living your dreams today.

#### Property Features

- On cul-de-sac
- 1 acre lot
- 238' of shore line
- 24' x 36' shed with an insulated/heated shop area
- Underground sprinklers
- Tarred 50AMP RV pad site
- · Septic up to code

24966 729th Ave., Dassel, MN 55325

Lake Features

- Area: 167.92 acresLittoral Area: 107 acres
- Shore Length: 3.54 milesMaximum Depth: 28 feet
- Average Water Clarity: 9.3 feet