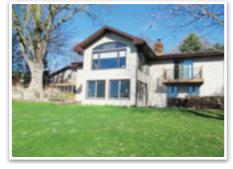

**Auctioneer's Note:** This walk-out rambler is on a private lot in a cul-de-sac. One-acre lot, 238' of sandy beach shoreline and boat launch. Enjoy spectacular lake views from the sunroom or 3 season porch. This custom-built home features a brick fireplace, custom hickory kitchen with stainless steel appliances, and master bedroom with private deck. Exterior features steel siding, maintenance free deck, tarred driveway and RV pad with 50AMP service, attached 2 car garage and a 24x26 shed with heated shop area. Great location less 50 minutes to metro area or St. Cloud! Enjoy lake living year-round or use as your year-round weekend retreat. Close to many county parks as well. Start living your dreams today.

#### Home Features

- Built in 1973
- 2552 finished sq. ft.
- Walk out rambler
- 3 bedrooms & office
- 2 bathrooms
- 2 car attached garage
- 3 season porch

- Base board electric heat
- Gas forced air heat
- Air Conditioning
- Stainless steel kitchen appliances included
- Hardwood floors
- Tile floors

- Custom hickory kitchen cabinets
- Master bedroom private deck
- Brick fireplace
- · Steel siding
- Maintenance free deck

#### Property Features

- On cul-de-sac
- 1 acre lot
- 238' of shore line
- 24' x 36' shed with an insulated/heated shop area
- Underground sprinklers
- Tarred 50AMP RV pad site
- · Septic up to code