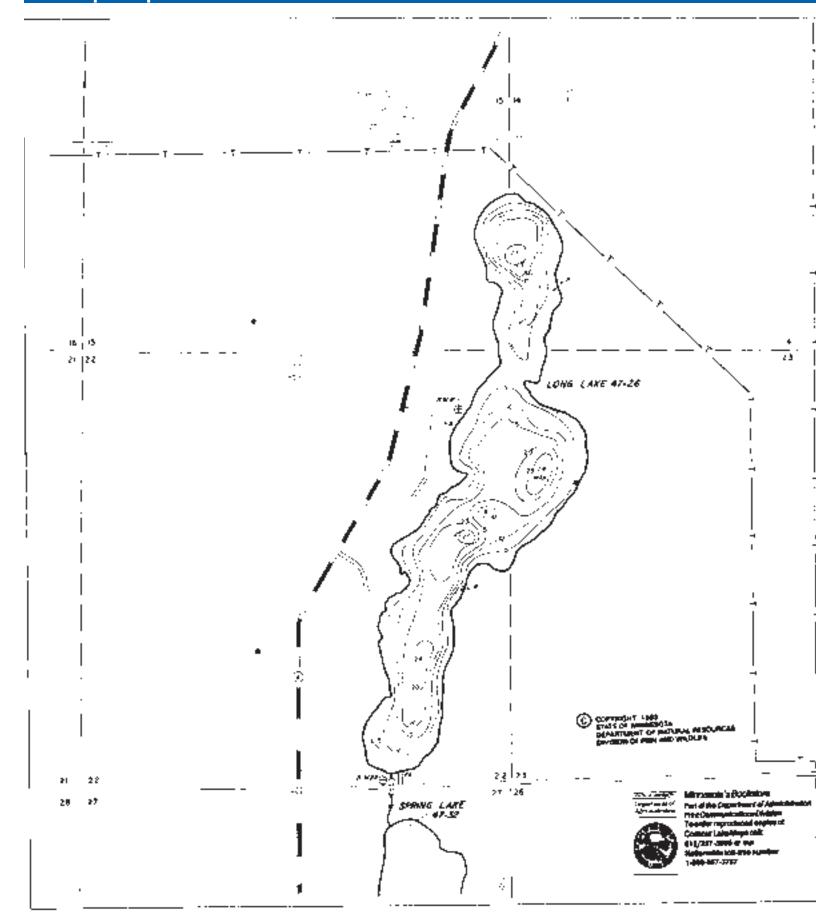

#### **Long Lake Information**

# Subject Property Long Lake

Fish Species: black crappie, bluegill, green sunfish, hybrid sunfish, largemouth bass, northern pike, pumpkinseed, walleye, white crappie, yellow perch, bowfin (dogfish), common carp, white sucker, bluntnose minnow, golden shiner, spottail shiner, bullheads

24966 729th Ave., Dassel, MN 55325

Lake Features

- Area: 167.92 acresLittoral Area: 107 acres
- Shore Length: 3.54 milesMaximum Depth: 28 feet
- Average Water Clarity: 9.3 feet

#### Spring Lake Park Features

- Baseball / Softball Diamond
- Boat Landing
- Fishing
- Picnic Shelters
- Playground
- Restrooms
- Water

I MANCED WITH ALC CALC MODIL VOT MICH FARMS.

|                              | STATE OF WINHFARTA<br>No of watural 41 | ESOUPCES   |
|------------------------------|----------------------------------------|------------|
| 0 7181                       | DN OF GAME AND                         |            |
|                              | IG LAKE (47-26)<br>EKER COUNTY         |            |
| - 81                         | 1374                                   | 1.400000   |
| 1 NAME OF THE REAL PROPERTY. | State of CSA                           | AC: 800 HZ |
| B-T 1 25 72                  | MH 2-2672                              | 1444.9     |
|                              | C-2307                                 |            |