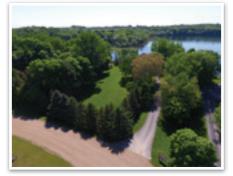

**Auctioneer's Note:** This walk-out rambler is on a private lot in a cul-de-sac. One-acre lot, 238' of sandy beach shoreline and boat launch. Enjoy spectacular lake views from the sunroom or 3 season porch. This custom-built home features a brick fireplace, custom hickory kitchen with stainless steel appliances, and master bedroom with private deck. Exterior features steel siding, maintenance free deck, tarred driveway and RV pad with 50AMP service, attached 2 car garage and a 24x26 shed with heated shop area. Great location less 50 minutes to metro area or St. Cloud! Enjoy lake living year-round or use as your year-round weekend retreat. Close to many county parks as well. Start living your dreams today.

#### Property Features

- On cul-de-sac
- 1 acre lot
- 238' of shore line
- 24' x 36' shed with an insulated/heated shop area
- Underground sprinklers
- Tarred 50AMP RV pad site
- · Septic up to code