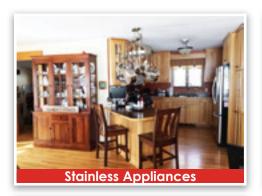

**Auctioneer's Note:** This walk-out rambler is on a private lot in a cul-de-sac. One-acre lot, 238' of sandy beach shoreline and boat launch. Enjoy spectacular lake views from the sunroom or 3 season porch. This custom-built home features a brick fireplace, custom hickory kitchen with stainless steel appliances, and master bedroom with private deck. Exterior features steel siding, maintenance free deck, tarred driveway and RV pad with 50AMP service, attached 2 car garage and a 24x26 shed with heated shop area. Great location less 50 minutes to metro area or St. Cloud! Enjoy lake living year-round or use as your year-round weekend retreat. Close to many county parks as well. Start living your dreams today.

#### Home Features

- Built in 1973
- 2552 finished sq. ft.
- Walk out rambler
- 3 bedrooms & office
- 2 bathrooms
- 2 car attached garage
- 3 season porch

- Base board electric heat
- Gas forced air heat
- Air Conditioning
- Stainless steel kitchen appliances included
- Hardwood floors
- Tile floors