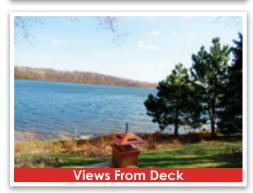

**Auctioneer's Note:** This walk-out rambler is on a private lot in a cul-de-sac. One-acre lot, 238' of sandy beach shoreline and boat launch. Enjoy spectacular lake views from the sunroom or 3 season porch. This custom-built home features a brick fireplace, custom hickory kitchen with stainless steel appliances, and master bedroom with private deck. Exterior features steel siding, maintenance free deck, tarred driveway and RV pad with 50AMP service, attached 2 car garage and a 24x26 shed with heated shop area. Great location less 50 minutes to metro area or St. Cloud! Enjoy lake living year-round or use as your year-round weekend retreat. Close to many county parks as well. Start living your dreams today.