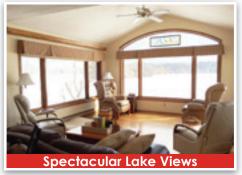

**Auctioneer's Note:** This walk-out rambler is on a private lot in a cul-de-sac. One-acre lot, 238' of sandy beach shoreline and boat launch. Enjoy spectacular lake views from the sunroom or 3 season porch. This custom-built home features a brick fireplace, custom hickory kitchen with stainless steel appliances, and master bedroom with private deck. Exterior features steel siding, maintenance free deck, tarred driveway and RV pad with 50AMP service, attached 2 car garage and a 24x26 shed with heated shop area. Great location less 50 minutes to metro area or St. Cloud! Enjoy lake living year-round or use as your year-round weekend retreat. Close to many county parks as well. Start living your dreams today.