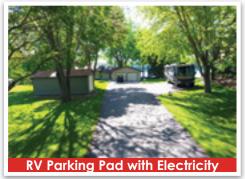

**Auctioneer's Note:** This walk-out rambler is on a private lot in a cul-de-sac. One-acre lot, 238' of sandy beach shoreline and boat launch. Enjoy spectacular lake views from the sunroom or 3 season porch. This custom-built home features a brick fireplace, custom hickory kitchen with stainless steel appliances, and master bedroom with private deck. Exterior features steel siding, maintenance free deck, tarred driveway and RV pad with 50AMP service, attached 2 car garage and a 24x26 shed with heated shop area. Great location less 50 minutes to metro area or St. Cloud! Enjoy lake living year-round or use as your year-round weekend retreat. Close to many county parks as well. Start living your dreams today.

#### Property Features

- On cul-de-sac
- 1 acre lot
- 238' of shore line
- 24' x 36' shed with an insulated/heated shop area
- Underground sprinklers
- Tarred 50AMP RV pad site
- · Septic up to code