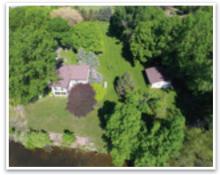

**Auctioneer's Note:** This walk-out rambler is on a private lot in a cul-de-sac. One-acre lot, 238' of sandy beach shoreline and boat launch. Enjoy spectacular lake views from the sunroom or 3 season porch. This custom-built home features a brick fireplace, custom hickory kitchen with stainless steel appliances, and master bedroom with private deck. Exterior features steel siding, maintenance free deck, tarred driveway and RV pad with 50AMP service, attached 2 car garage and a 24x26 shed with heated shop area. Great location less 50 minutes to metro area or St. Cloud! Enjoy lake living year-round or use as your year-round weekend retreat. Close to many county parks as well. Start living your dreams today.

#### Property Features

- On cul-de-sac
- 1 acre lot
- 238' of shore line
- 24' x 36' shed with an insulated/heated shop area
- Underground sprinklers
- Tarred 50AMP RV pad site
- · Septic up to code

24966 729th Ave., Dassel, MN 55325

Lake Features

- Area: 167.92 acresLittoral Area: 107 acres
- Shore Length: 3.54 milesMaximum Depth: 28 feet
- Average Water Clarity: 9.3 feet