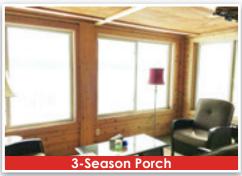

**Auctioneer's Note:** This walk-out rambler is on a private lot in a cul-de-sac. One-acre lot, 238' of sandy beach shoreline and boat launch. Enjoy spectacular lake views from the sunroom or 3 season porch. This custom-built home features a brick fireplace, custom hickory kitchen with stainless steel appliances, and master bedroom with private deck. Exterior features steel siding, maintenance free deck, tarred driveway and RV pad with 50AMP service, attached 2 car garage and a 24x26 shed with heated shop area. Great location less 50 minutes to metro area or St. Cloud! Enjoy lake living year-round or use as your year-round weekend retreat. Close to many county parks as well. Start living your dreams today.

#### Home Features

- Built in 1973
- 2552 finished sq. ft.
- Walk out rambler
- 3 bedrooms & office
- 2 bathrooms
- 2 car attached garage
- 3 season porch

- Base board electric heat
- Gas forced air heat
- Air Conditioning
- Stainless steel kitchen appliances included
- Hardwood floors
- Tile floors