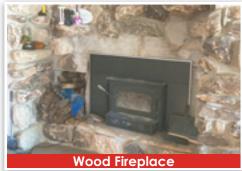

**Auctioneer's Note:** This walk-out rambler is on a private lot in a cul-de-sac. One-acre lot, 238' of sandy beach shoreline and boat launch. Enjoy spectacular lake views from the sunroom or 3 season porch. This custom-built home features a brick fireplace, custom hickory kitchen with stainless steel appliances, and master bedroom with private deck. Exterior features steel siding, maintenance free deck, tarred driveway and RV pad with 50AMP service, attached 2 car garage and a 24x26 shed with heated shop area. Great location less 50 minutes to metro area or St. Cloud! Enjoy lake living year-round or use as your year-round weekend retreat. Close to many county parks as well. Start living your dreams today.

- Custom hickory kitchen cabinets
- Master bedroom private deck
- Brick fireplace
- · Steel siding
- Maintenance free deck