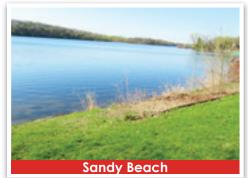

**Auctioneer's Note:** This walk-out rambler is on a private lot in a cul-de-sac. One-acre lot, 238' of sandy beach shoreline and boat launch. Enjoy spectacular lake views from the sunroom or 3 season porch. This custom-built home features a brick fireplace, custom hickory kitchen with stainless steel appliances, and master bedroom with private deck. Exterior features steel siding, maintenance free deck, tarred driveway and RV pad with 50AMP service, attached 2 car garage and a 24x26 shed with heated shop area. Great location less 50 minutes to metro area or St. Cloud! Enjoy lake living year-round or use as your year-round weekend retreat. Close to many county parks as well. Start living your dreams today.

#### Property Features

- On cul-de-sac
- 1 acre lot
- 238' of shore line
- 24' x 36' shed with an insulated/heated shop area
- Underground sprinklers
- Tarred 50AMP RV pad site
- · Septic up to code