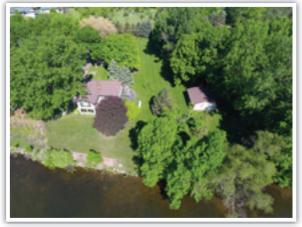

**Auctioneer's Note:** This walk-out rambler is on a private lot in a cul-de-sac. One-acre lot, 238' of sandy beach shoreline and boat launch. Enjoy spectacular lake views from the sunroom or 3 season porch. This custom-built home features a brick fireplace, custom hickory kitchen with stainless steel appliances, and master bedroom with private deck. Exterior features steel siding, maintenance free deck, tarred driveway and RV pad with 50AMP service, attached 2 car garage and a 24x26 shed with heated shop area. Great location less 50 minutes to metro area or St. Cloud! Enjoy lake living year-round or use as your year-round weekend retreat. Close to many county parks as well. Start living your dreams today.

#### Property Features

- On cul-de-sac
- 1 acre lot
- 238' of shore line
- 24' x 36' shed with an insulated/heated shop area
- Underground sprinklers
- Tarred 50AMP RV pad site
- · Septic up to code