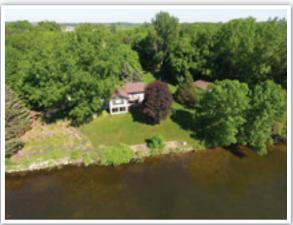

#### Dassel, MN

24966 729th Ave.

**Meeker County** 

Location: From Dassel, MN, 2 miles north on Cty Rd 4, .5 mile east on 729th Ave.

**Auctioneer's Note:** This walk-out rambler is on a private lot in a cul-de-sac. One-acre lot, 238' of sandy beach shoreline and boat launch. Enjoy spectacular lake views from the sunroom or 3 season porch. This custom-built home features a brick fireplace, custom hickory kitchen with stainless steel appliances, and master bedroom with private deck. Exterior features steel siding, maintenance free deck, tarred driveway and RV pad with 50AMP service, attached 2 car garage and a 24x26 shed with heated shop area. Great location less 50 minutes to metro area or St. Cloud! Enjoy lake living year-round or use as your year-round weekend retreat. Close to many county parks as well. Start living your dreams today.

#### Property Features

- On cul-de-sac
- 1 acre lot
- 238' of shore line
- 24' x 36' shed with an insulated/heated shop area
- Underground sprinklers
- Tarred 50AMP RV pad site
- · Septic up to code